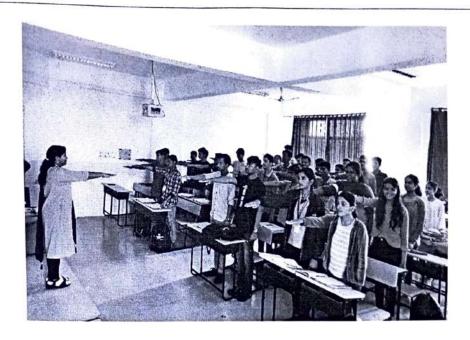

#### Minutes of Student Council Meeting held on Date (09/12/2022)

Venue: Swami Vivekananda Hall

Time: 4:15 PM

#### Minutes of Meeting:

A meeting of discussion regarding the Student Council formation at ICEM headed by Dr. Sunil Ingole, Principal, ICEM was held on 9<sup>th</sup> Dec2022 at the venue.

The following points were discussed in the meeting.