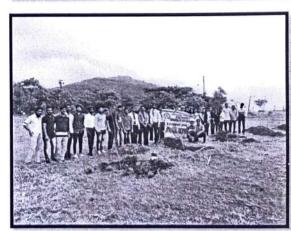

owing details.

Day and Date: Saturday, 9th July, 2022.

Venue: ICEM campus near workshop

Time: 3 pm to 5 pm.

Dress Code: Casual

All staff members, council members, CR, LR, Dept. association presidents, coordinators and the students are informed to attend and contribute for it to make our campus green.

Prof. D. S. Bhagwate SWO, ICEM

Principal Office

Ms. Anita Surve Registrar, ICEM.

### "Tree Plantation @ ICEM" - 9th July 2022

ICEM team of Avirat had organized tree plantation drive in ICEM Campus on 9<sup>th</sup>, July 2022 in ICEM campus near workshop at 3.30 p.m. All faculty members, HOD'S and NSS, student council members, other also have participated in the Programme and made it a success. The team planted Nimb, Amba, Gulmohor, etc plants.

#### Tree Plantation at ICEM:-









Prof. D. S. Bhagwate SWO, ICEM



Ms. Anita Surve Registrar, ICEM.



## सावित्रीबाई फुले पुणे विद्यापीठ विद्यार्थी विकास मंडळ

## वृक्षारोपण कार्यक्रम - 2022-2023

| महाविद्यालयाचे नाव                                   | 1. |                                                                                                                                |
|------------------------------------------------------|----|--------------------------------------------------------------------------------------------------------------------------------|
| प्राचार्य                                            | ;  | Chanakya Education Society Indira College of Engineering And Management Addr: Parandwadi Tal: Mawal Dist: Pune Pincode: 410506 |
|                                                      | ;