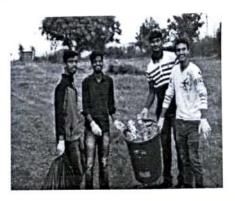

#### Role of Student Council:

- Organize social events for the students (awareness programs)
- Enhance leadership and communicative skills amongst the students.
- Assist in organizing event conducted in college.
- Put forward the issues faced by students to the Principal and get solutions.
- To encourage student involvement in various events.

#### 1. Introduction of student council formation and its purpose

- To conduct and take initiations in various activities at college level for overall development of students at ICEM.
- To involve students in the decision making at college level for betterment of all.
- To coordinate SPPU university level activities for ICEM students.
- · Members can go to principal in case of any academic problem.
- · Principal Sir holds the authority to remove any member from council