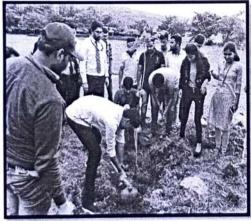

llowing details.

Day and Date: Saturday, 9th July, 2022.

Venue: ICEM campus near workshop

Time: 3 pm to 5 pm.

Dress Code: Casual

All staff members, council members, CR, LR, Dept. association presidents, coordinators and the students are informed to attend and contribute for it to make our campus green.

Prof. D. S. Bhagwate SWO, ICEM

Principal Office

Ms. Anita Surve Registrar, ICEM.

### "Tree Plantation @ ICEM" - 9th July 2022

ICEM team of Avirat had organized tree plantation drive in ICEM Campus on 9<sup>th</sup>, July 2022 in ICEM campus near workshop at 3.30 p.m. All faculty members, HOD'S and NSS, student council members, other also have participated in the Programme and made it a success. The team planted Nimb, Amba, Gulmohor, etc plants.

#### Tree Plantation at ICEM:-









Prof. D. S. Bhagwate SWO, ICEM



Ms. Anita Surve Registrar, ICEM.



## सावित्रीबाई फुले पुणे विद्यापीठ विद्यार्थी विकास मंडळ

## वृक्षारोपण कार्यक्रम - 2022-2023

| महाविद्यालयाचे नाव                                   | 1. |                                                                                                                                |
|------------------------------------------------------|----|--------------------------------------------------------------------------------------------------------------------------------|
| प्राचार्य                                            | ;  | Chanakya Education Society Indira College of Engineering And Management Addr: Parandwadi Tal: Mawal Dist: Pune Pincode: 410506 |
|                                                      | ;