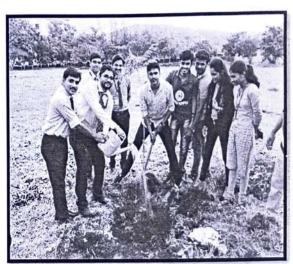

following details.

Day and Date: Saturday, 9th July, 2022.

Venue: ICEM campus near workshop

Time: 3 pm to 5 pm.

Dress Code: Casual

All staff members, council members, CR, LR, Dept. association presidents, coordinators and the students are informed to attend and contribute for it to make our campus green.

Prof. D. S. Bhagwate SWO, ICEM

Principal Office

Ms. Anita Surve Registrar, ICEM.

### "Tree Plantation @ ICEM" - 9th July 2022

ICEM team of Avirat had organized tree plantation drive in ICEM Campus on 9<sup>th</sup>, July 2022 in ICEM campus near workshop at 3.30 p.m. All faculty members, HOD'S and NSS, student council members, other also have participated in the Programme and made it a success. The team planted Nimb, Amba, Gulmohor, etc plants.

#### Tree Plantation at ICEM:-









Prof. D. S. Bhagwate SWO, ICEM



Ms. Anita Surve Registrar, ICEM.



## सावित्रीबाई फुले पुणे विद्यापीठ विद्यार्थी विकास मंडळ

## वृक्षारोपण कार्यक्रम - 2022-2023

| महाविद्यालयाचे नाव                                   | 1. |                                                                                                                                |
|------------------------------------------------------|----|--------------------------------------------------------------------------------------------------------------------------------|
| प्राचार्य                                            | ;  | Chanakya Education Society Indira College of Engineering And Management Addr: Parandwadi Tal: Mawal Dist: Pune Pincode: 410506 |
|                                                      |