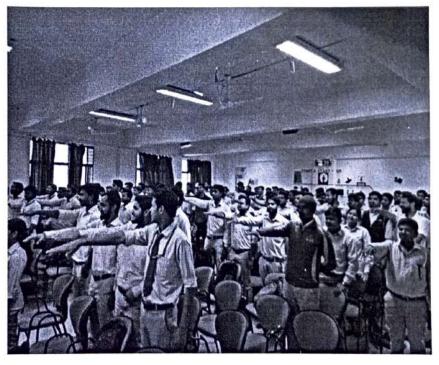

#### Minutes of Student Council Meeting held on Date (09/12/2022)

Venue: Swami Vivekananda Hall

Time: 4:15 PM

#### Minutes of Meeting:

A meeting of discussion regarding the Student Council formation at ICEM headed by Dr. Sunil Ingole, Principal, ICEM was held on 9<sup>th</sup> Dec2022 at the venue.

The following points were discussed in the meeting.