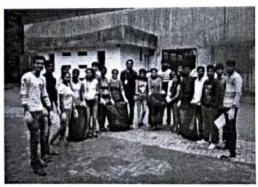

#### Role of Student Council:

- Organize social events for the students (awareness programs)
- Enhance leadership and communicative skills amongst the students.
- Assist in organizing event conducted in college.
- Put forward the issues faced by students to the Principal and get solutions.
- To encourage student involvement in various events.

#### 1. Introduction of student council formation and its purpose

- To conduct and take initiations in various activities at college level for overall development of students at ICEM.
- To involve students in the decision making at college level for betterment of all.
- To coordinate SPPU university level activities for ICEM students.
- · Members can go to principal in case of any academic problem.
- · Principal Sir holds the authority to remove any member from council