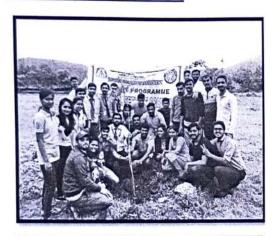

r following details.

Day and Date: Saturday, 9th July, 2022.

Venue: ICEM campus near workshop

Time: 3 pm to 5 pm.

Dress Code: Casual

All staff members, council members, CR, LR, Dept. association presidents, coordinators and the students are informed to attend and contribute for it to make our campus green.

Prof. D. S. Bhagwate SWO, ICEM

Principal Office

Ms. Anita Surve Registrar, ICEM.

### "Tree Plantation @ ICEM" - 9th July 2022

ICEM team of Avirat had organized tree plantation drive in ICEM Campus on 9<sup>th</sup>, July 2022 in ICEM campus near workshop at 3.30 p.m. All faculty members, HOD'S and NSS, student council members, other also have participated in the Programme and made it a success. The team planted Nimb, Amba, Gulmohor, etc plants.

#### Tree Plantation at ICEM:-









Prof. D. S. Bhagwate SWO, ICEM



Ms. Anita Surve Registrar, ICEM.



## सावित्रीबाई फुले पुणे विद्यापीठ विद्यार्थी विकास मंडळ

## वृक्षारोपण कार्यक्रम - 2022-2023

| महाविद्यालयाचे नाव                                   | 1. |                                                                                                                                |
|------------------------------------------------------|----|--------------------------------------------------------------------------------------------------------------------------------|
| प्राचार्य                                            | ;  | Chanakya Education Society Indira College of Engineering And Management Addr: Parandwadi Tal: Mawal Dist: Pune Pincode: 410506 |
|